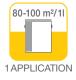

#### COVERAGE

Product coverage of Osmo Liquid Wax Cleaner strongly depends on the absorption and on the level of contamination on the substrate. (1 litre of care product covers approx. 80-100 m<sup>2</sup>, 2 teaspoons for approx. 1 m<sup>2</sup>).